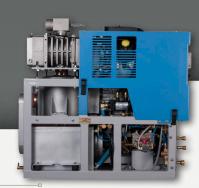

## MAXIMUM PERFORMANCE DUAL-WAND UNIT

The 460 truckmount's dual-wand performance powers through the toughest jobs – and through years of hard-core cleaning! Featuring a 35 HP high torque V-twin Kohler engine and the narrowest frame in the industry, the 460 delivers the heat performance and durability you need to get the job done quickly – and profitably.

- » DELIVERS THE PRESSURE AND HEAT NEEDED FOR SUCCESSFUL CLEANING.
- » PREMIUM 35 HP INDUSTRIAL-GRADE ENGINE is backed by the manufacturer's 3-year warranty.
- » PATENTED THERMAL WELL finned tube coil design with simplified thermostatic control.
- » LAST-STEP CHEMICAL INJECTION helps extend pump life.
- » UNIQUE THROUGH-FRAME COOLING channels air over the belt to extend belt life.