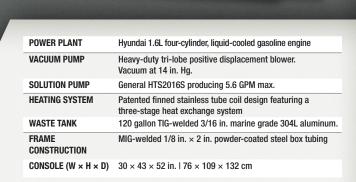

## 870

The highest pressure truckmount delivers more heat, more vacuum, and more pressure.

For the most reliable pressure, heat and vacuum, choose the 870. For durability and performance, Sapphire employs premium components throughout – including the commercial-grade 1.6 liter Hyundai gasoline powerplant. And the unit's triple-source heat cogeneration delivers strong and consistent cleaning all day long even on the largest jobs.

### **FEATURES**

- » MAXIMUM VERSATILITY. Clean carpet, hard surfaces, upholstery.
- » RESTORATION-READY. Huge extraction capacity means fast water cleanup so you can restore water damaged sites quickly.
- » NEXT-GENERATION POWER PLANT. Liquid-cooled engine is fully EPA-compliant.
- » PATENTED THERMAL WELL SYSTEM utilizes finned tube coil design and thermostatic control.
- » NO OTHER TRUCKMOUNT can operate two hard surface tools simultaneously and maintain full heat and pressure!
- » COVERED UNDER SAPPHIRE'S EXCLUSIVE TWO-YEAR PARTS AND LABOR WARRANTY.